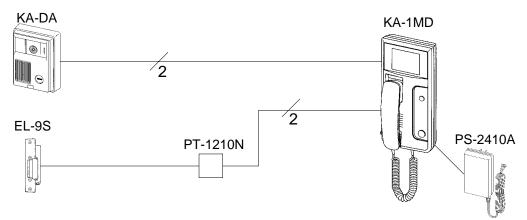

## **Equipment List**

KAS-1ED (Set) Includes video door station, monitor and power supply

1 - KA-DA Video door station with wide angle lens and illumination (Not available separtely)

1 - KA-1MD Monitor handset station with door release (Not available separately)

1 - PS-2410A DC 24V power supply

EL-9S Door strike (designed for wood frame doors only)

PT-1210N AC 12V transformer for EL-9S

Aiphone Communication Systems 1700 130th Ave. N.E. Bellevue, WA 98005 (425) 455-0510 FAX (425) 455-0071

TOLL FREE TECHNICAL SUPPORT:
(800) 692-0200
TOLL FREE FAX LINE:
(800) 832-3765
E-MAIL: tech-serv@aiphone.com