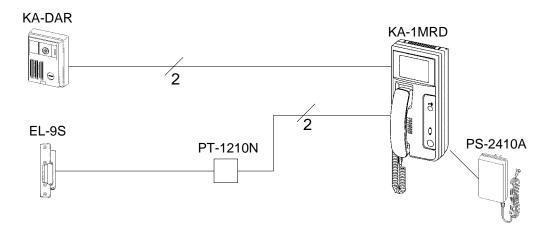

Set: KAS-1ERD Color Video Sentry with Tilt Camera

## **Equipment List**

KAS-1ERD (Set) Includes video door station, monitor and power supply

1 - KA-DAR Video door station with wide angle lens and illumination (Not available separtely)

1 - KA-1MRD Monitor handset station with door release (Not available separately)

1 - PS-2410A DC 24V power supply

EL-9S Door strike (designed for wood frame doors only)

PT-1210N AC 12V transformer for EL-9S

Aiphone Communication Systems 1700 130th Ave. N.E. Bellevue, WA 98005 (425) 455-0510 FAX (425) 455-0071 TOLL FREE TECHNICAL SUPPORT:
(800) 692-0200
TOLL FREE FAX LINE:
(800) 832-3765
E-MAIL: tech-serv@aiphone.com