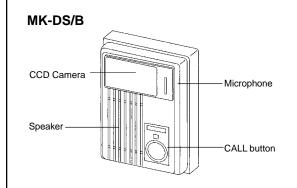

# MK-DS/B

#### **DESCRIPTION:**

The MK-DS/B is a video door station designed for use with the Aiphone MY & MK series video entry systems. It features a black & white CCD camera with built in infrared illumination for low light viewing, and can be manually tilted vertically up to 14 degrees. A call button on the MK-DS/B turns on the internal monitor and activates a chime. Audio communication at the door station is hands free.

#### MK-DS/B FEATURES:

- Compatible with both MY & MK systems
- B&W camera with manual tilt feature
- Weather resistant for outdoor use
- Call button rings chime at inside monitor
- Audio and video activate when door calls in
- Hands free communication when master answers
- Built-in infrared LED's for low light conditions
- Compact surface mount design
- Mounts to 1-gang box or ring
- Simple 2-wire hook-up