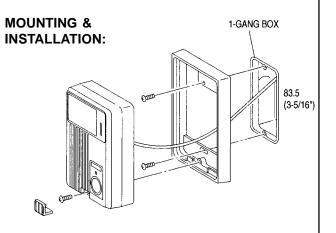

#### MK-DS/B FEATURES:

- Compatible with both MY & MK systems
- B&W camera with manual tilt feature
- Weather resistant for outdoor use
- Call button rings chime at inside monitor
- Audio and video activate when door calls in
- Hands free communication when master answers
- Built-in infrared LED's for low light conditions
- Compact surface mount design
- Mounts to 1-gang box or ring
- Simple 2-wire hook-up

Material: ABS plastic Color: Black

Mounting: Surface mount
Mounting Box: 1-Gang box or ring
Dimensions (H x W x D): 5-1/8" x 3-7/8" x 1-1/2"