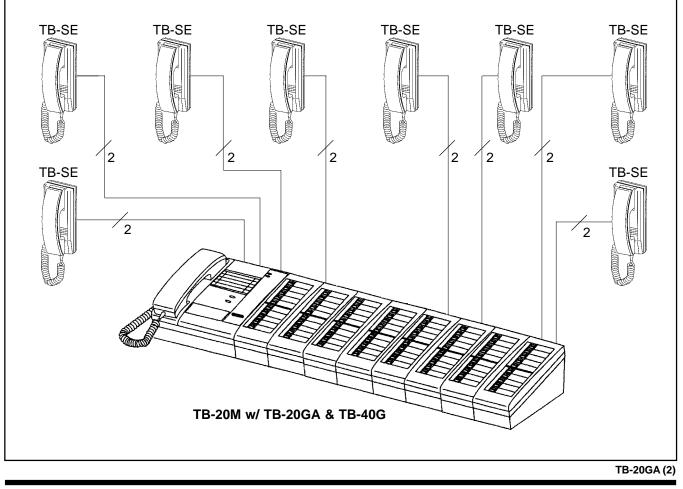

| (Up to 10 audio only doors)           |  |
| TB-ADM10                                     | Video door station adaptor            |  |
|                                              | (Up to 10 audio or audio/video doors) |  |

#### **Video Door Stations**

| MK-DBC      | Semi-flush mount, black   |
|-------------|---------------------------|
| MK-DAC      | Surface mount, prism lens |
| Plus others | (See standard catalog)    |

#### Audio Only Door Stations

| IF-DA       | Surface mount, brown plastic |
|-------------|------------------------------|
| IE-JA       | Flush mount, stainless steel |
| Plus others | (See standard catalog)       |

#### Accessories RY-PA

Door Release Relay (One per door with TB-nM/D)

#### SYSTEM LAYOUT EXAMPLE: