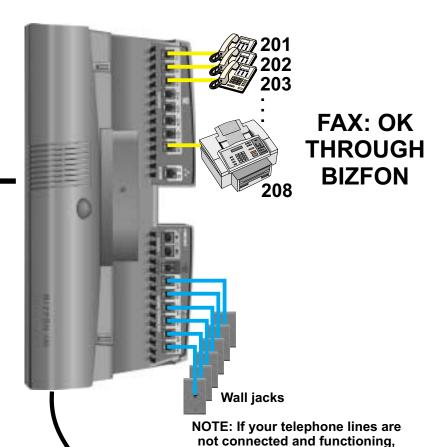

# STEP 1: CONNECT YOUR BIZFON

Note: This card will get you up and running quickly.

Refer to the documentation for more detailed information.

Bizfon recommends professional installation.

Call (877)603-4100 to order your professional installation today.

#### **STEP 3: SET UP EXTENSIONS**

- 1. After all is connected, plug in the power cord, and wait about 90 seconds until you hear "The Bizfon is ready..."
- 2. Press Blue Test Button
- 3. Listen to and follow instructions: "Welcome to the Bizfon diagnostics...."
- 4. Run all tests all the way through until you hear "The Bizfon is ready..." the second time.

"The Bizfon is ready..." the second time.

The diagnostics can take up to ten minutes to complete and you must be present to press the buttons when prompted.

For each extension:

- 1. Lift receiver
- 2. Listen to and follow instructions:

"Welcome to extension 201.

To set up this extension now,..."

- 3. Follow instructions all the way through
- 4. Follow same procedure for any fax extensions