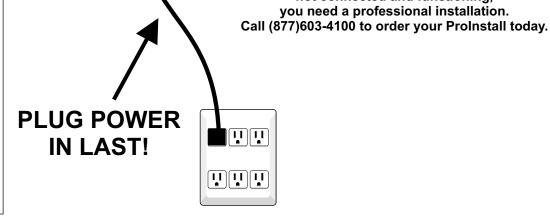

#### **STEP 3: SET UP EXTENSIONS**

- 1. After all is connected, plug in the power cord, and wait about 90 seconds until you hear "The Bizfon is ready..."
- 2. Press Blue Test Button
- 3. Listen to and follow instructions: "Welcome to the Bizfon diagnostics...."
- 4. Run all tests all the way through until you hear "The Bizfon is ready..." the second time.