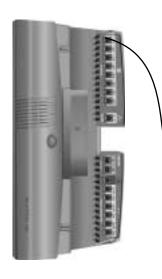

# **STEP 2: TEST YOUR BIZFON**

#### **STEP 3: SET UP EXTENSIONS**

- 1. After all is connected, plug in the power cord, and wait about 90 seconds until you hear "The Bizfon is ready..."
- 2. Press Blue Test Button
- 3. Listen to and follow instructions: "Welcome to the Bizfon diagnostics...."
- 4. Run all tests all the way through until you hear "The Bizfon is ready..." the second time.

"The Bizfon is ready..." the second time.

The diagnostics can take up to ten minutes to complete and you must be present to press the buttons when prompted.

For each extension:

- 1. Lift receiver
- 2. Listen to and follow instructions: