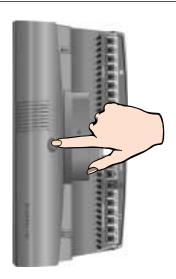

# FASTEN BRACKET TO WALL, THEN...

... SNAP BIZFON ONTO BRACKET

#### **STEP 3: SET UP EXTENSIONS**

- 1. After all is connected, plug in the power cord, and wait about 90 seconds until you hear "The Bizfon is ready..."
- 2. Press Blue Test Button
- 3. Listen to and follow instructions: "Welcome to the Bizfon diagnostics...."
- 4. Run all tests all the way through until you hear "The Bizfon is ready..." the second time.