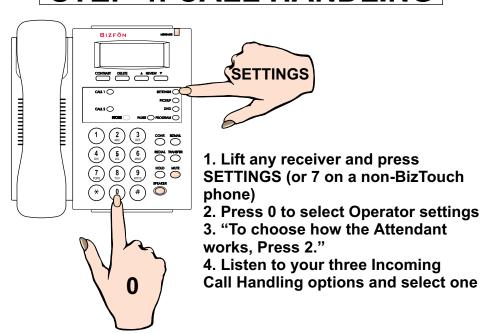

ZFON**

#### **STEP 3: SET UP EXTENSIONS**



- 1. After all is connected, plug in the power cord, and wait about 90 seconds until you hear "The Bizfon is ready..."
- 2. Press Blue Test Button
- 3. Listen to and follow instructions: "Welcome to the Bizfon diagnostics...."
- 4. Run all tests all the way through until you hear "The Bizfon is ready..." the second time.

"The Bizfon is ready..." the second time.

The diagnostics can take up to ten minutes to complete and you must be present to press the buttons when prompted.



For each extension:

- 1. Lift receiver
- 2. Listen to and follow instructions:

"Welcome to extension 201.

To set up this extension now,..."

- 3. Follow instructions all the way through
- 4. Follow same procedure for any fax extensions

# **STEP 4: CALL HANDLING**



# **STEP 5: SYSTEM SETTINGS**



# STEP 6: CALL 299 TO REGISTER AND GET A GUIDED TOUR