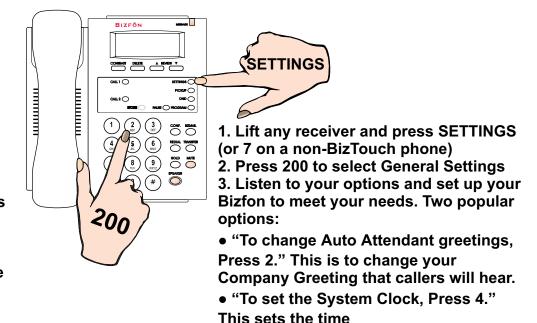

ENSIONS**



- 1. After all is connected, plug in the power cord, and wait about 90 seconds until you hear "The Bizfon is ready..."
- 2. Press Blue Test Button
- 3. Listen to and follow instructions: "Welcome to the Bizfon diagnostics...."
- 4. Run all tests all the way through until you hear "The Bizfon is ready..." the second time.

"The Bizfon is ready..." the second time.

The diagnostics can take up to ten minutes to complete and you must be present to press the buttons when prompted.



For each extension:

- 1. Lift receiver
- 2. Listen to and follow instructions:

"Welcome to extension 201.

To set up this extension now,..."

- 3. Follow instructions all the way through
- 4. Follow same procedure for any fax extensions

# **STEP 4: CALL HANDLING**



# **STEP 5: SYSTEM SETTINGS**



# STEP 6: CALL 299 TO REGISTER AND GET A GUIDED TOUR