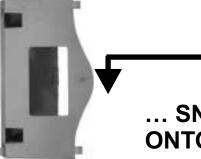

# STEP 1: CONNECT YOUR BIZFON

Note: This card will get you up and running quickly.

Refer to the documentation for more detailed information.

Bizfon recommends professional installation.

Call (877)603-4100 to order your professional installation today.

# FASTEN BRACKET TO WALL, THEN...



... SNAP BIZFON ONTO BRACKET











# **STEP 2: TEST YOUR BIZFON**

#### **STEP 3: SET UP EXTENSIONS**



- 1. After all is connected, plug in the power cord, and wait about 90 seconds until you hear "The Bizfon is ready..."
- 2. Press Blue Test Button
- 3. Listen to and follow instructions: "Welcome to the Bizfon diagnostics...."
- 4. Run all tests all the way through until you hear "The Bizfon is ready..." the second time.

"The Bizfon is ready..." the second time.

The diagnostics can take up to ten minutes to complete and you must be present to press the buttons when prompted.



For each extension:

- 1. Lift receiver
- 2. Listen to and follow instructions:

"Welcome to extension 201.

To set up this extension now,..."

- 3. Follow instructions all the way through
- 4. Follow sa