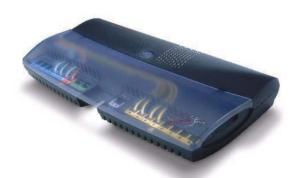

# Bizfon 680 System SOHO Analog Phone System

Easy to use, Self Install SOHO Solution

### Bizfon 680 Product Overview

SOHO (Small Office / Home Office)