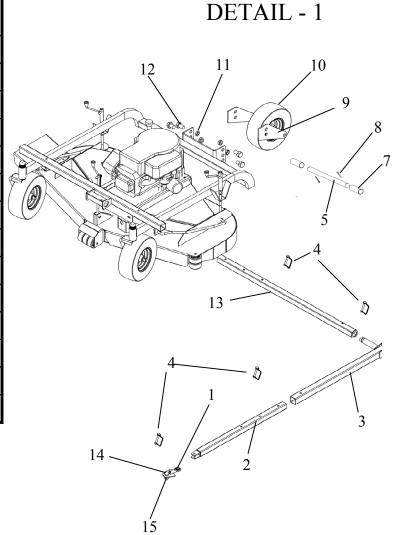

## #5148-TOW KIT INTSRUCTION SHEET

| Itam No  | Description       | Davt # |
|----------|-------------------|--------|
| Item No. | Description       | Part # |
| 1        | Swivel Hitch      | H10TK  |
| 2        | Tongue Hitch      | 661TK  |
| 3        | Solid Stock Hitch | 661ATK |
| 4        | Safety Hitch Pin  | H11    |
| 5        | Axle Pin          | 5150   |
| 7        | Wheel Spacer      | 5151TK |
| 8        | Cotter Pin        | NB126  |
| 9        | Wheel Leg         | 5152TK |
| 10       | Wheel / Tire      | 5057   |
| 11       | 10 Nyloc Nut      | NB609  |
| 12       | 10X1-1/2 Bolt     | NB133  |
| 13       | Extension hitch   | 662TK  |
| 14       | 5/8-11X1-1/2 Bolt | NB145Z |
| 15       | 5/8-11Nyloc Nut   | NB561  |

## MOUNTING MOWER TO VEHICLE IN TOW POSITION ----

- Securely attach Tow Kit to mower [As shown in detail –1].
- ■Park vehicle at front of mower and shut OFF. Set parking brake if available.
- •Casters should be able to rotate freely 360-degrees.
- Attach H10TK Swivel Hitch[1] to vehicle using bolt [14] and nut [15] provided in Tow Kit.
- •Set desired offset with Extension Hitch [13] securely attach hitches [2-3-13] with Safety Hitch Pins [4].