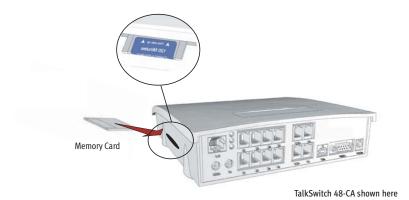

### **INSTALLING CARD**

Insert the Memory card into the MEMORY SLOT as shown in the diagram. There is no need to turn the unit off, nor do you need to remove any of the telephone devices.

TalkSwitch 24-CA, 48-CA, and 48-CVA — the memory slot is on the side of the unit.

Make sure the gold contact is face down and inserted into the MEMORY SLOT first. The "This side up" tab should be showing.

WWW.TALKSWITCH.COM 1

2

TalkSwitch 48-NLS – the memory slot is on the back of the unit.