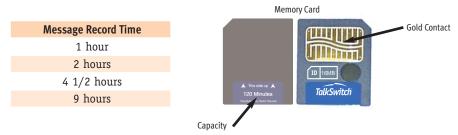

## **MEMORY CARDS**

TalkSwitch Memory Cards are specifically formatted for use with TalkSwitch. They allow you to add additional voicemail message capacity to your TalkSwitch unit, and are available for TalkSwitch 24-CA, 48-NLS, 48-CA, and 48-CVA. Voicemail memory is used to store voice messages left in voice mailboxes, but it is also used to store auto attendant greetings and announcements. Memory can be increased in increments of 1 hour, 2 hours, 4.5 hours, and 9 hours. More memory corresponds to more record message time.