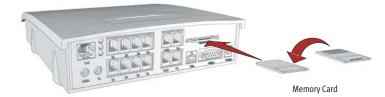

### **INSTALLING CARD**

Insert the Memory card into the MEMORY SLOT as shown in the diagram. There is no need to turn the unit off, nor do you need to remove any of the telephone devices.

TalkSwitch 24-CA, 48-CA, and 48-CVA — the memory slot is on the side of the unit.

Make sure the gold contact is face down and inserted into the MEMORY SLOT first. The "This side up" tab should be showing.

WWW.TALKSWITCH.COM 1

2

TalkSwitch 48-NLS – the memory slot is on the back of the unit.