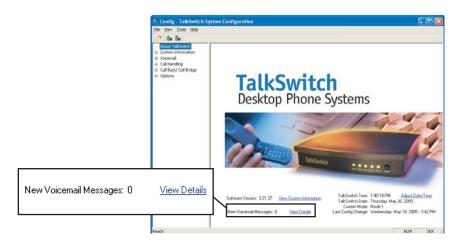

#### **ACTIVATING MEMORY**

After installing the additional memory, TalkSwitch will locate and initialize it within about 20 seconds.

To verify that the memory has been installed correctly you may do the following:

- 1. Open the TalkSwitch Configuration Software.
- On the main screen, click on View Details to open the Mailbox Data window. The Summaries section of the Mailbox Data window displays the total voicemail time for the system.