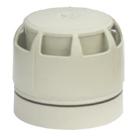

## Series CLR Voice Alarm

## **Description:**

The Series CLR Voice Alarm sets the standard for speech quality audibles. The Series CLR can be used in many applications where normal tone alarms are simply unable to convey sufficient information. The simplicity of these single message units allows them to operate in multiples on regular alarm circuits without the need for separate synchronizing units.

Standard Message: Attention. Attention. This signal has been activated. Take appropriate action.

| Nominal Voltage:                      | 24VDC     |
|---------------------------------------|-----------|
| Current Consumption (tone dependant): | 20mA      |
| Sound Output<br>(tone dependant):     | 102dB     |
| Alarm Tones:                          | 1         |
| IP Rating:                            | IP65      |
| Color:                                | Off White |
| Messages per sounder:                 | 1         |