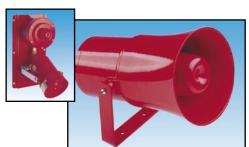

# Horns - Up to 108dB(A), Hazardous Location, Weatherproof DB3 Range

Sounder/Strobe Combination Unit

### Description:

This range of light weight all GRP, explosionprrof horns is intended for use in potentially explosive atmospheres and has been designed with high ingress protection to cope with the harsh environmental conditions found offshore and onshore in the oil, gas and petrochemical industries.

The flamepaths, flare and the body, are manufactured completely from a UV stable glass reinforced polyester. Stainless steel screws and sinter are incorporated thus ensuring a corrosion free product. A tapered flamepath is used to overcome the problems of assembly of parallel spigot flamepaths.