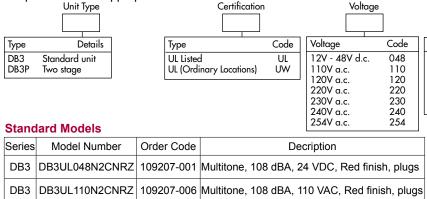

## **Configuration Options:**

The following code is designed to help in selection of the correct unit. Build up the reference number by inserting the code for each component into the appropriate box.

|            | Labels E                              | ntries Options Finish                              | Certified Plugs |
|------------|---------------------------------------|----------------------------------------------------|-----------------|
|            |                                       |                                                    |                 |
|            | Label Code                            | Features Code                                      |                 |
|            | Duty D* Tag T* None N *Please specify | None N<br>End of line resistor E*<br>*State value. |                 |
|            | wording                               | Colour                                             | Code            |
|            | Entries                               | Code Red                                           | N<br>R          |
| <b>a</b> o | 1 x 1/2" NPT<br>2 x 1/2" NPT          | 1 C Special *Please specify                        | S*              |
| gs         | _                                     | Certified Plugs                                    | Code            |
| ugs        |                                       | Plugs<br>*must_always be indicate                  | *Z<br>ed with   |

273 Branchport Avenue Long Branch, NJ 07740 Phone: (800) 631-2148 Fax: (732) 222-2588

www.cooperwheelock.com

a Z. If no plugs are required omit the "Z" from the order code