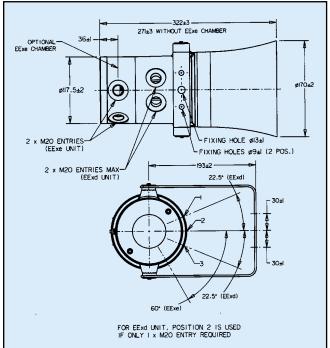

Note: Due to continuous development of our products, specifications and offerings are subject to change without notice in accordance with Cooper Wheelock standard terms and conditions.

| Terminals:                   | 4 x 14 AWG, 6 x 14 AWG                                                                                                                                                                      |  |
|------------------------------|---------------------------------------------------------------------------------------------------------------------------------------------------------------------------------------------|--|
| Mounting:                    | Stainless steel bracket with ratchet facility.                                                                                                                                              |  |
| Labels:                      | Duty and tag labels optional.                                                                                                                                                               |  |
| Cable Entries:               | Up to 2 x 1/2" NPT UL.                                                                                                                                                                      |  |
| Tone Selection:              | 27 user selectable tones.                                                                                                                                                                   |  |
| Horn/Strobe Unit:            | The DB3 may be combined with a strobe to create a combined audio/visual alarm.                                                                                                              |  |
| Two Stage Unit DB3P:<br>D.C. | Switchable between two tones: (i) Reversing the polarity of the supply, or (ii) by a 3 wire common +ve system, switching between the two -ve lines.                                         |  |
| A.C.                         | <ul> <li>(iii) Closing/opening connection between 2 terminals         e.g. by using a volt free relay contact at the panel.</li> <li>2 tones must be specified at time of order.</li> </ul> |  |
| 3/4 Tone Unit:               | Remote 3 or 4 tone available – contact sales office                                                                                                                                         |  |

for details.

| Specification           | on                                                                                                                                                                                                                                                                                                                                                                                                    |                                                                |                                                                                                                                                                                                                                                                                                                                                                                                                                                                                                                                                                                                                                                                                                                                                                                                                                                                                                                                                                                                                                                                                                                                                                                                                                                                                                                                                                                                                                                                                                                                                                                                                                                                                                                                                                                                                                                                                                                                                                                                                                                                                                                              |  |  |
|-------------------------|-------------------------------------------------------------------------------------------------------------------------------------------------------------------------------------------------------------------------------------------------------------------------------------------------------------------------------------------------------------------------------------------------------|----------------------------------------------------------------|------------------------------------------------------------------------------------------------------------------------------------------------------------------------------------------------------------------------------------------------------------------------------------------------------------------------------------------------------------------------------------------------------------------------------------------------------------------------------------------------------------------------------------------------------------------------------------------------------------------------------------------------------------------------------------------------------------------------------------------------------------------------------------------------------------------------------------------------------------------------------------------------------------------------------------------------------------------------------------------------------------------------------------------------------------------------------------------------------------------------------------------------------------------------------------------------------------------------------------------------------------------------------------------------------------------------------------------------------------------------------------------------------------------------------------------------------------------------------------------------------------------------------------------------------------------------------------------------------------------------------------------------------------------------------------------------------------------------------------------------------------------------------------------------------------------------------------------------------------------------------------------------------------------------------------------------------------------------------------------------------------------------------------------------------------------------------------------------------------------------------|--|--|
| Certification:          | UL Listed for USA and Canada  - Hazardous locations:     Class I, Div 2, Groups A, B, C & D     Class II, Div 2, Groups F & G.     Class I Zones 1 & 2, AExd IIC T4.     UL Listing No: E203310.  - Ordinary locations: Audible-Signal Device.     Listing No. S8116.  ATEX Approved: CENELEC EN50014, 18, 19 Cert. No. BAS00ATEX2097X, EExd IIC. Cert. No. BAS00ATEX2098X, EExde IIC. Zones 1 and 2. |                                                                |                                                                                                                                                                                                                                                                                                                                                                                                                                                                                                                                                                                                                                                                                                                                                                                                                                                                                                                                                                                                                                                                                                                                                                                                                                                                                                                                                                                                                                                                                                                                                                                                                                                                                                                                                                                                                                                                                                                                                                                                                                                                                                                              |  |  |
| Material:               | Body & horn in anti-static, UV stable, glass reinforced polyeste<br>Swivel bracket & captive cover screws in stainless steel.                                                                                                                                                                                                                                                                         |                                                                |                                                                                                                                                                                                                                                                                                                                                                                                                                                                                                                                                                                                                                                                                                                                                                                                                                                                                                                                                                                                                                                                                                                                                                                                                                                                                                                                                                                                                                                                                                                                                                                                                                                                                                                                                                                                                                                                                                                                                                                                                                                                                                                              |  |  |
| Finish:                 | Body and horn, natural black or epoxy paint coated to client color requirements                                                                                                                                                                                                                                                                                                                       |                                                                |                                                                                                                                                                                                                                                                                                                                                                                                                                                                                                                                                                                                                                                                                                                                                                                                                                                                                                                                                                                                                                                                                                                                                                                                                                                                                                                                                                                                                                                                                                                                                                                                                                                                                                                                                                                                                                                                                                                                                                                                                                                                                                                              |  |  |
| Sound Output:           | DB3 105 ± 3c                                                                                                                                                                                                                                                                                                                                                                                          | DB3 105 ± 3dB(A) at 10 feet (tone dependent)                   |                                                                                                                                                                                                                                                                                                                                                                                                                                                                                                                                                                                                                                                                                                                                                                                                                                                                                                                                                                                                                                                                                                                                                                                                                                                                                                                                                                                                                                                                                                                                                                                                                                                                                                                                                                                                                                                                                                                                                                                                                                                                                                                              |  |  |
| Volume Control:         | 1                                                                                                                                                                                                                                                                                                                                                                                                     | Output (dBA) 83 95 98 01 02 04 05                              | Input Current (mA)   50   100   150   200   250   300   350   250   250   250   250   250   250   250   250   250   250   250   250   250   250   250   250   250   250   250   250   250   250   250   250   250   250   250   250   250   250   250   250   250   250   250   250   250   250   250   250   250   250   250   250   250   250   250   250   250   250   250   250   250   250   250   250   250   250   250   250   250   250   250   250   250   250   250   250   250   250   250   250   250   250   250   250   250   250   250   250   250   250   250   250   250   250   250   250   250   250   250   250   250   250   250   250   250   250   250   250   250   250   250   250   250   250   250   250   250   250   250   250   250   250   250   250   250   250   250   250   250   250   250   250   250   250   250   250   250   250   250   250   250   250   250   250   250   250   250   250   250   250   250   250   250   250   250   250   250   250   250   250   250   250   250   250   250   250   250   250   250   250   250   250   250   250   250   250   250   250   250   250   250   250   250   250   250   250   250   250   250   250   250   250   250   250   250   250   250   250   250   250   250   250   250   250   250   250   250   250   250   250   250   250   250   250   250   250   250   250   250   250   250   250   250   250   250   250   250   250   250   250   250   250   250   250   250   250   250   250   250   250   250   250   250   250   250   250   250   250   250   250   250   250   250   250   250   250   250   250   250   250   250   250   250   250   250   250   250   250   250   250   250   250   250   250   250   250   250   250   250   250   250   250   250   250   250   250   250   250   250   250   250   250   250   250   250   250   250   250   250   250   250   250   250   250   250   250   250   250   250   250   250   250   250   250   250   250   250   250   250   250   250   250   250   250   250   250   250   250   250   250   250   250   250   250   250   250   250   250   25 |  |  |
| Weight:                 | 13.2lb./6.0kg                                                                                                                                                                                                                                                                                                                                                                                         |                                                                | olidge. Ione ser to 97 OFIZ continuous                                                                                                                                                                                                                                                                                                                                                                                                                                                                                                                                                                                                                                                                                                                                                                                                                                                                                                                                                                                                                                                                                                                                                                                                                                                                                                                                                                                                                                                                                                                                                                                                                                                                                                                                                                                                                                                                                                                                                                                                                                                                                       |  |  |
| Certified Temperature:  |                                                                                                                                                                                                                                                                                                                                                                                                       | F (-55°C to +70°                                               | °C)                                                                                                                                                                                                                                                                                                                                                                                                                                                                                                                                                                                                                                                                                                                                                                                                                                                                                                                                                                                                                                                                                                                                                                                                                                                                                                                                                                                                                                                                                                                                                                                                                                                                                                                                                                                                                                                                                                                                                                                                                                                                                                                          |  |  |
| Ingress Protection      | : NEMA 4x                                                                                                                                                                                                                                                                                                                                                                                             | & 6, IP66 and IF                                               | P67                                                                                                                                                                                                                                                                                                                                                                                                                                                                                                                                                                                                                                                                                                                                                                                                                                                                                                                                                                                                                                                                                                                                                                                                                                                                                                                                                                                                                                                                                                                                                                                                                                                                                                                                                                                                                                                                                                                                                                                                                                                                                                                          |  |  |
| Voltage:                | Up to 48V d.c.                                                                                                                                                                                                                                                                                                                                                                                        | Up to 254V a.c                                                 |                                                                                                                                                                                                                                                                                                                                                                                                                                                                                                                                                                                                                                                                                                                                                                                                                                                                                                                                                                                                                                                                                                                                                                                                                                                                                                                                                                                                                                                                                                                                                                                                                                                                                                                                                                                                                                                                                                                                                                                                                                                                                                                              |  |  |
| Current<br>Consumption: | V<br>12VDC<br>24VDC<br>48VDC<br>110VAC<br>120VAC<br>220VAC<br>230VAC                                                                                                                                                                                                                                                                                                                                  | 1<br>760mA<br>380mA<br>190mA<br>135mA<br>124mA<br>68mA<br>65mA |                                                                                                                                                                                                                                                                                                                                                                                                                                                                                                                                                                                                                                                                                                                                                                                                                                                                                                                                                                                                                                                                                                                                                                                                                                                                                                                                                                                                                                                                                                                                                                                                                                                                                                                                                                                                                                                                                                                                                                                                                                                                                                                              |  |  |