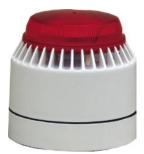

## Series FLS Audible Strobe

## **Description:**

The Series FLS Audible Strobe combines a high output audible alarm with a strobe that makes it the perfect choice for many applications including security and process alarms.

## Features:

High sound output 24VDC Automatic synchronization Choice of lens and alarm color combinations Base compatible with the Series ROS and CLR Weatherproof

| Nominal Voltage:                      | 24VDC      |
|---------------------------------------|------------|
| Current Consumption (tone dependant): | 68mA       |
| Sound Output<br>(tone dependant):     | 101dB      |
| Alarm Tones:                          | 32         |
| IP Rating:                            | IP65       |
| Color:                                | Off White  |
| Flash Rate:                           | 60 per min |
| Strobe Type:                          | U-Tube     |