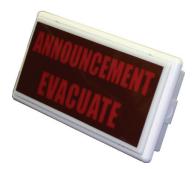

#### **Description:**

The LEMD Emergency Message Display is an LED illuminated text sign designed to comply with UFC requirements for mass notification systems. Where a text sign is required over the door of egress stairwells or other locations. It comes with two independently illuminated text messages: Announcement and Evacuate.

### Features:

- UFC compliant
- · Two messages can be activated; Announcement or Evacuate
- · Messages can be activated independently
- Message can be either steady on or flashing, set independently
- 24 VDC
- Low current draw 70 mA per circuit
- · Compatible with reverse polarity supervision circuits
- Meets IP-65 rating, sealed against dust and protected from water splashes and low pressure water jets.
- Accepts #14 to #22 AWG wires
- Dimensions: 6 1/2"H x 14 1/2 W" x 2" D