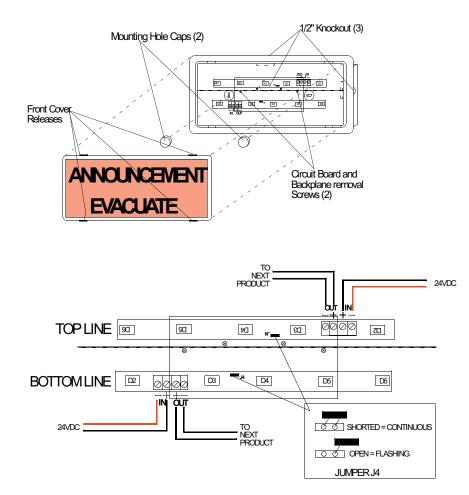

### Features:

- UFC compliant
- · Two messages can be activated; Announcement or Evacuate
- · Messages can be activated independently
- Message can be either steady on or flashing, set independently
- 24 VDC
- Low current draw 70 mA per circuit
- · Compatible with reverse polarity supervision circuits
- Meets IP-65 rating, sealed against dust and protected from water splashes and low pressure water jets.
- Accepts #14 to #22 AWG wires
- Dimensions: 6 1/2"H x 14 1/2 W" x 2" D

## ARCHITECTS AND ENGINEERS SPECIFICATIONS

The LED-type sign shall be CooperWheelock model LEMD or approved equal. The sign shall meet an IP-65 rating. It shall be capable of being supervised with a standard reverse polarity circuit and operate on 24 VDC. The sign shall have two messages, Announcement and Evacuate. Each message shall have the capability to either stay illuminated steady or flash upon activation. The sign dimensions shall be 6 1/2"H x 14 1/2 W" x 2" D.