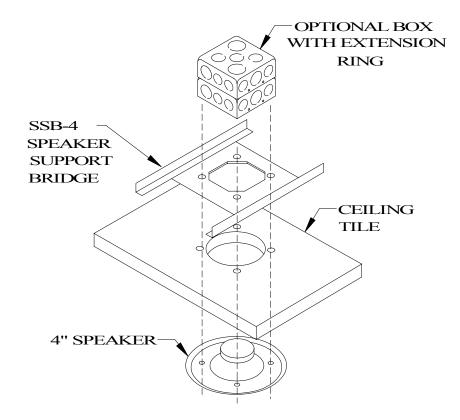

## SPEAKER SUPPORT BRIDGE INSTALLATION INSTRUCTIONS

The SSB-4 is a speaker support bridge for mounting Wheelock 4" ceiling speaker assemblies into acoustic tile ceilings. The SSB-4 is designed for use with ceiling tiles up to 24" wide. If a backbox is required, use:

- A. Wheelock Flush Ceiling Mount ET Series: Standard 4" square by 2-1/8" deep box with 1-1/2" extension ring.
- B. All other Wheelock 4" Flush Ceiling Mount Speakers: Standard 4" square by 1-1/2" deep box with 1-1/2" extension ring.

⚠ CAUTION: These devices are not intended for use in hazardous locations as defined by the National Electrical Code (NEC) and by the National Fire Protection Association (NFPA).

**MOUNTING DIAGRAM** 

P82288 E Sheet 2 of 2