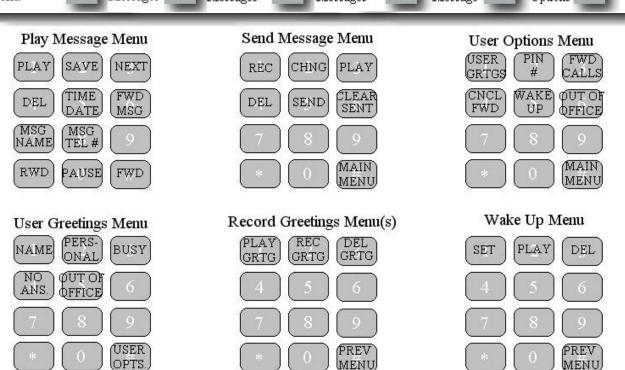

To Access your mailbox dial **78**\_\_ Then dial your password. For External Callers dial your main number when the WAV answers dial # followed by your mailbox number and then your password.

NOTE: If any option is not allowed that option has not been enabled for your mailbox. Please see your system administrator for details.