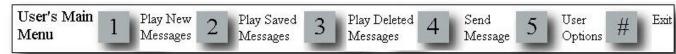

To Access your mailbox dial **78**\_\_ Then dial your password. For External Callers dial your main number when the WAV answers dial # followed by your mailbox number and then your password.

NOTE: If any option is not allowed that option has not been enabled for your mailbox. Please see your system administrator for details.