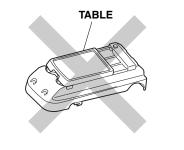

Gives helpful information or instructions to be followed in using the product.

• Check that the console is secured to the seat.

• Do not leave the table open while driving.

• Store the table in the console and lock securely while driving.