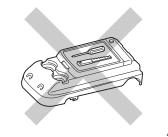

ot applicable)

/ WARNING -

• Indicates a strong possibility that serious injury or death may result if instructions are not followed. (Not applicable)



• Indicates a possibility that personal injury may result if instructions are not followed. (Not applicable)

## **Other Symbols**

• If instructions are preceded by the following symbols, they will give helpful advice or information.



- Gives advice to prevent damage to the product.
- Gives advice to handle emergency situation.



Gives helpful information or instructions to be followed in using the product.

• Check that the console is secured to the seat.



• Do not leave the table open while driving.



• Store the table in the console and lock securely while driving.



 Do not leave loose objects on the console while driving.



4521030B