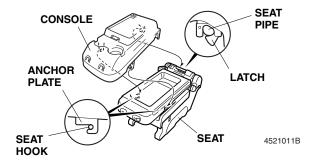

Gives helpful information or instructions to be followed in using the product.

• Check that the console is secured to the seat.

• Do not leave the table open while driving.

• Store the table in the console and lock securely while driving.