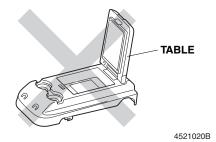

Gives helpful information or instructions to be followed in using the product.

• Check that the console is secured to the seat.

• Do not leave the table open while driving.

• Store the table in the console and lock securely while driving.