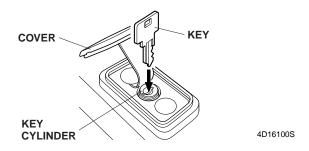

## ■To lock

• Raise the tailgate bracket and close the tailgate.

**NOTICE**: Be careful not to damage the tailgate bracket during loading and unloading of cargo.

• Push in the key cylinder to lock.

• Install the cover.

## ■ To unlock

• Open the cover and insert the key into the key cylinder.

• Turn the key clockwise. The cylinder comes up and unlocks.

4D16110S

• Turn the key counterclockwise and remove the key.

4D16120S

08Z07-SJC-1000-81