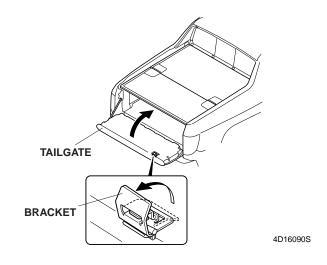

## ■To lock

• Raise the tailgate bracket and close the tailgate.

**NOTICE**: Be careful not to damage the tailgate bracket during loading and unloading of cargo.

• Push in the key cylinder to lock.

• Install the cover.

## ■ To unlock

• Open the cover and insert the key into the key cylinder.

• Turn the key clockwise. The cylinder comes up and unlocks.

4D16110S

• Turn the key counterclockwise and remove the key.

4D16120S

08Z07-SJC-1000-81