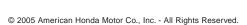

## ■To lock

• Raise the tailgate bracket and close the tailgate.

**NOTICE**: Be careful not to damage the tailgate bracket during loading and unloading of cargo.

• Push in the key cylinder to lock.

• Install the cover.