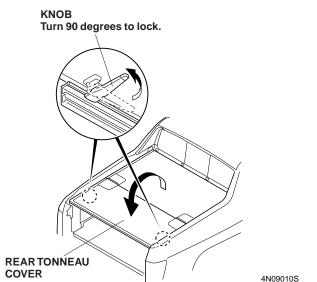

## ■ To close

 Close the rear tonneau cover and turn the knobs on the right and left sides of the rear tonneau cover to lock.

• Close the tailgate.