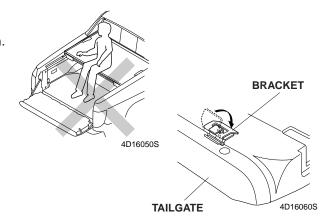

## ■To lock

• Raise the tailgate bracket and close the tailgate.

**NOTICE**: Be careful not to damage the tailgate bracket during loading and unloading of cargo.

• Push in the key cylinder to lock.

• Install the cover.