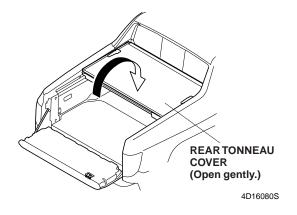

# ■ To open

• Open the tailgate and turn the knobs on the right and left sides of the rear tonneau cover.

• Open the rear tonneau cover gently.

Do not place cargo on the tonneau cover and do not sit on the tonneau cover.