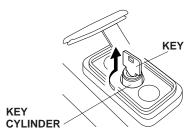

## ■ To unlock

• Open the cover and insert the key into the key cylinder.

• Turn the key clockwise. The cylinder comes up and unlocks.

4D16110S

• Turn the key counterclockwise and remove the key.

4D16120S

08Z07-SJC-1000-81