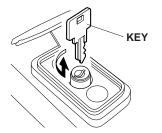

## ■ To unlock

• Open the cover and insert the key into the key cylinder.

• Turn the key clockwise. The cylinder comes up and unlocks.

4D16110S

• Turn the key counterclockwise and remove the key.

4D16120S

08Z07-SJC-1000-81