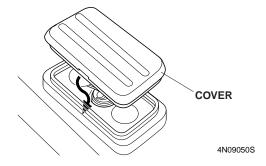

## ■To lock

• Raise the tailgate bracket and close the tailgate.

**NOTICE**: Be careful not to damage the tailgate bracket during loading and unloading of cargo.

• Push in the key cylinder to lock.

• Install the cover.