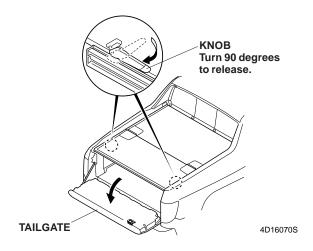

# ■ To open

• Open the tailgate and turn the knobs on the right and left sides of the rear tonneau cover.

• Open the rear tonneau cover gently.

Do not place cargo on the tonneau cover and do not sit on the tonneau cover.