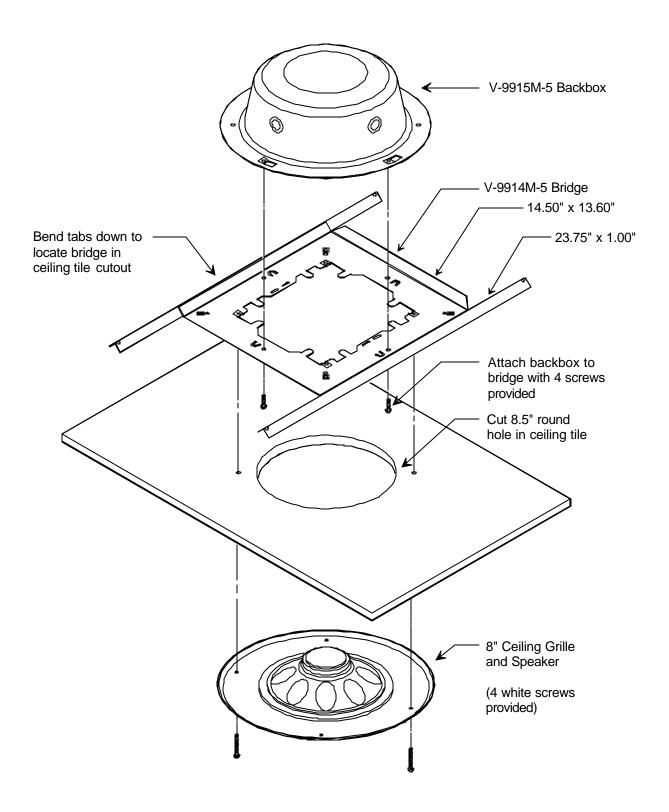

# V-9915M UL LISTED BACKBOX AND V-9904M BRIDGE UL LISTED (UUMW) FLUSH MOUNTED LOUDSPEAKER INSTALLATION INSTRUCTIONS

## **4" SPEAKERS** V-9915M-5 Backbox V-9904M-5 Bridge Bend tabs down to 14.50" X 13.60" locate bridge in ceiling tile cutout 23.75" X 1.00" Attach backbox to bridge using 4 screws provided Cut 5.25" round hole in ceiling tile 4" Ceiling Grille and Speaker

#### REGULATORY INFORMATION

- Listed by Underwriters Laboratories, Inc. Category UUMW. Material and construction permits use where ceiling plenum is part of the air handling system.
- Compound knockout(s) provided for listed type metallic fittings for 1/2" and 3/4" plenum rated cable and plenum whip flex conduit.

# V-9914M + V-9915M = V-9916M INSTALLATION INSTRUCTIONS

8 " SPEAKERS



### **COMPATIBILITY**

| Product Number          | Compatible with this Speaker                                                                                                                                                                                                                      |
|-------------------------|---------------------------------------------------------------------------------------------------------------------------------------------------------------------------------------------------------------------------------------------------|
| V-9904M-5 (5 per box)   | V-1010C