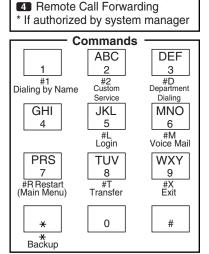

Other Features Menu

Interview Mailbox

Management

Other Features Menu -

3 External Message Delivery\*

4 Remote Call Forwarding

Management

Other Features Menu

Interview Mailbox

Management

Other Features Menu -

Interview Mailbox

Management

Message Notification\*

3 External Message Delivery\*

4 Remote Call Forwarding

Other Features Menu

Interview Mailbox

Management

Message Notification\*

3 External Message Delivery\*

4 Remote Call Forwarding

Other Features Menu

Interview Mailbox

Management

2 Message Notification\*

3 External Message Delivery\*

\* If authorized by system manager

4 Remote Call Forwarding

Other Features Menu

Interview Mailbox

Management

Message Notification\*

3 External Message Delivery\*

3 External Message Delivery\*

Other Features Menu -

Interview Mailbox

Management

2 Message Notification\*

3 External Message Delivery\*

4 Remote Call Forwarding

#### Message Notification\* 3 External Message Delivery\* 4 Remote Call Forwarding \* If authorized by system manager Commands ABC DEF 2 3 #D Department #1 Dialing by Name

Service

JKL

5

#L Login

TUV

8

Transfer

0

Dialing

MNO

6

#M Voice Mail

WXY

9

#X Exit

#

Other Features Menu

Interview Mailbox

Management

GHI

4

**PRS** 

7

#R Restart (Main Menu)

\*

\* Backup