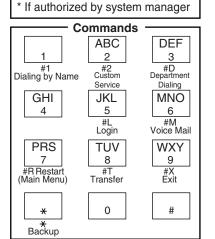

#### Message Notification\* 3 External Message Delivery\* 4 Remote Call Forwarding \* If authorized by system manager Commands ABC DEF 2 3 #D Department #1 Dialing by Name

Service

JKL

5

#L Login

TUV

8

Transfer

0

Dialing

MNO

6

#M Voice Mail

WXY

9

#X Exit

#

Other Features Menu

Interview Mailbox

Management

GHI

4

**PRS** 

7

#R Restart (Main Menu)

\*

\* Backup