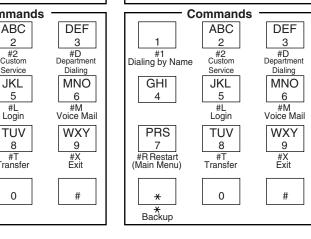

#### Message Notification\* 3 External Message Delivery\* 4 Remote Call Forwarding \* If authorized by system manager Commands ABC DEF 2 3 #D Department #1 Dialing by Name

Service

JKL

5

#L Login

TUV

8

Transfer

0

Dialing

MNO

6

#M Voice Mail

WXY

9

#X Exit

#

Other Features Menu

Interview Mailbox

Management

GHI

4

**PRS** 

7

#R Restart (Main Menu)

\*

\* Backup