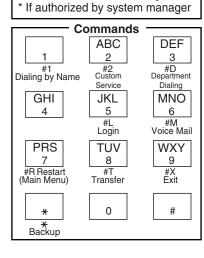

#### Message Notification\* 3 External Message Delivery\* 4 Remote Call Forwarding \* If authorized by system manager Commands ABC DEF 2 3 #D Department #1 Dialing by Name

Service

JKL

5

#L Login

TUV

8

Transfer

0

Dialing

MNO

6

#M Voice Mail

WXY

9

#X Exit

#

Other Features Menu

Interview Mailbox

Management

GHI

4

**PRS** 

7

#R Restart (Main Menu)

\*

\* Backup