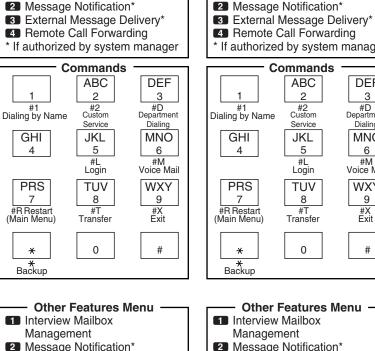

Other Features Menu

Interview Mailbox

Management

Other Features Menu -

3 External Message Delivery\*

4 Remote Call Forwarding

Management

Other Features Menu

Interview Mailbox

Management

Other Features Menu -

Interview Mailbox

Management

Message Notification\*

3 External Message Delivery\*

4 Remote Call Forwarding

Other Features Menu

Interview Mailbox

Management

Message Notification\*

3 External Message Delivery\*

4 Remote Call Forwarding

Other Features Menu

Interview Mailbox

Management

2 Message Notification\*

3 External Message Delivery\*

\* If authorized by system manager

4 Remote Call Forwarding

Other Features Menu

Interview Mailbox

Management

Message Notification\*

3 External Message Delivery\*

3 External Message Delivery\*

Other Features Menu -

Interview Mailbox

Management

2 Message Notification\*

3 External Message Delivery\*

4 Remote Call Forwarding

#### Message Notification\* 3 External Message Delivery\* 4 Remote Call Forwarding \* If authorized by system manager Commands ABC DEF 2 3 #D Department #1 Dialing by Name

Service

JKL

5

#L Login

TUV

8

Transfer

0

Dialing

MNO

6

#M Voice Mail

WXY

9

#X Exit

#

Other Features Menu

Interview Mailbox

Management

GHI

4

**PRS** 

7

#R Restart (Main Menu)

\*

\* Backup