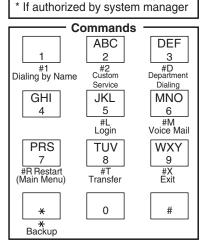

Other Features Menu

Interview Mailbox

Management

Other Features Menu -

3 External Message Delivery\*

4 Remote Call Forwarding

Management

Other Features Menu

Interview Mailbox

Management

Other Features Menu -

Interview Mailbox

Management

Message Notification\*

3 External Message Delivery\*

4 Remote Call Forwarding

Other Features Menu

Interview Mailbox

Management

Message Notification\*

3 External Message Delivery\*

4 Remote Call Forwarding

Other Features Menu

Interview Mailbox

Management

2 Message Notification\*

3 External Message Delivery\*

\* If authorized by system manager

4 Remote Call Forwarding

Other Features Menu

Interview Mailbox

Management

Message Notification\*

3 External Message Delivery\*

3 External Message Delivery\*

Other Features Menu -

Interview Mailbox

Management

2 Message Notification\*

3 External Message Delivery\*

4 Remote Call Forwarding

#### Message Notification\* 3 External Message Delivery\* 4 Remote Call Forwarding \* If authorized by system manager Commands ABC DEF 2 3 #D Department #1 Dialing by Name

Service

JKL

5

#L Login

TUV

8

Transfer

0

Dialing

MNO

6

#M Voice Mail

WXY

9

#X Exit

#

Other Features Menu

Interview Mailbox

Management

GHI

4

**PRS** 

7

#R Restart (Main Menu)

\*

\* Backup