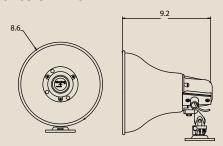

## **Self Amplified Paging Horns**

8", 5 Watt SA-H5B 8", 15 Watt

SA-H15B

Order Code Beige 5145

Beige 5146

|         | dBA @<br>1 meter | Frequency<br>Response | Power Output @ 1000<br>Hz/Nominal Current |
|---------|------------------|-----------------------|-------------------------------------------|
| 5 Watt  | 118              | 275 Hz, 10 KHz        | 5 watts/325 mA                            |
| 15 Watt | 122              | 275 Hz, 10 KHz        | 15 watts/1.4 Amps                         |

### Series SA-H15B