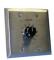

#### Volume Control

25 V or 70V

Auto-transformer design

Stainless steel wall plate

Rotary switch that attenuates in 3dB stops to a completely off position

#### **Volume Control**

**Single Gang** 10 watts VC-10 **Double Gang** 

35 watts VC-35

Order Code

5160

5159

Frequency Response Insertion Loss Better than 17 kHz Less than .5dB