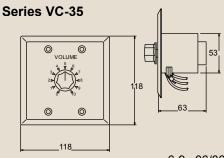

#### **Volume Control**

**Single Gang** 10 watts VC-10 **Double Gang** 

35 watts VC-35

Order Code

5160

5159

Frequency Response Insertion Loss Better than 17 kHz Less than .5dB