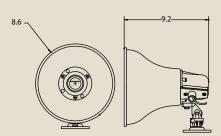

## **Self Amplified Paging Horns**

8", 5 Watt SA-H5B 8", 15 Watt

SA-H15B

Order Code Beige 5145

Beige 5146

|         | dBA @<br>1 meter | Frequency<br>Response | Power Output @ 1000<br>Hz/Nominal Current |
|---------|------------------|-----------------------|-------------------------------------------|
| 5 Watt  | 118              | 275 Hz, 10 KHz        | 5 watts/325 mA                            |
| 15 Watt | 122              | 275 Hz, 10 KHz        | 15 watts/1.4 Amps                         |

#### Series SA-H5B