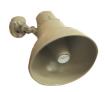

## **Self Amplified Paging Horns**

8", 5 Watt SA-H5B 8", 15 Watt

SA-H15B

Order Code Beige 5145

Beige 5146

|         | dBA @<br>1 meter | Frequency<br>Response | Power Output @ 1000<br>Hz/Nominal Current |
|---------|------------------|-----------------------|-------------------------------------------|
| 5 Watt  | 118              | 275 Hz, 10 KHz        | 5 watts/325 mA                            |
| 15 Watt | 122              | 275 Hz, 10 KHz        | 15 watts/1.4 Amps                         |

## Paging Horn

Universal, fully adjustable mounting base with banding slots for beams and pillars. Conduit interface adapter with clear plastic shield

Weatherproof

#### Series SA-H5B